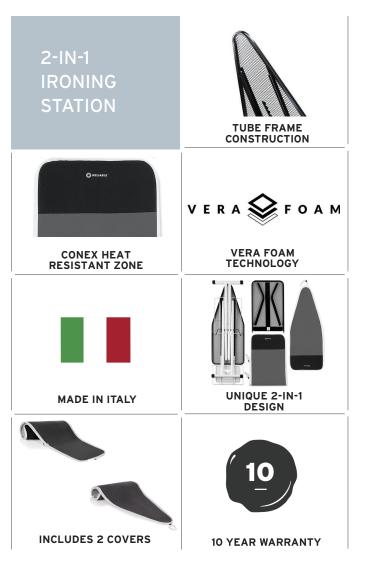

| FABRICATION          | Heavy-duty tube-frame           |                                 |
|----------------------|---------------------------------|---------------------------------|
| COLOR                | White powder coat - lead free   |                                 |
| COVER SETS           | 2                               |                                 |
| COVER MATERIAL       | Cotton w/ Vera Foam Technology  |                                 |
| LOCKING SYSTEM       | Latch hook                      |                                 |
| LAUNDRY RACK         | Included                        |                                 |
| IRON TRAY            | Iron station or iron only       |                                 |
| IRON TRAY DIMENSIONS | 14" x 11"                       | 35.5 x 28 cm                    |
| HEIGHT ADJUSTMENT    | 30'' - 38''                     | 76 - 97 cm                      |
| PRESSING DIMENSIONS  | 18.9" x 55"<br>(with extension) | 48 x 140 cm<br>(with extension) |
| PRESSING DIMENSIONS  | 18.9" x 47.25"<br>(w/out ext.)  | 48 x 120 cm<br>(w/out ext.)     |
| FOLDED DIMENSIONS    | 67.5" x 19" x 4"                | 171.5 x 48 x 10 cm              |
| SHIPPING DIMENSIONS  | 65" x 20" x 4.5"                | 165 x 51 x 11.5 cm              |
| NET WEIGHT           | 25 lb                           | 11.3 kg                         |
| SHIPPING WEIGHT      | 31 lb                           | 14 kg                           |
| COUNTRY OF ORIGIN    | Italy                           |                                 |
| WARRANTY             | 10-Year                         |                                 |

Not all ironing boards are made the same. We use traditional tube-frame construction and a galvanized metal mesh screen so your investment will last.

Our new Vera Foam ironing board cover with Conex heat resistant zone is our most advanced cover yet. The breathable, light weight memory foam cover introduces our advanced Vera Foam technology. Paired with our Conex heat resistant safe zone to over 700°F, our new cover helps deliver the perfect ironing experience.

🖓 RELIABLE

Conex allows you to place your iron on the board with no worries. This safe zone is heat resistant to over 700°F and is a flame retardant.

Simplify your ironing experience with a Conex Heat Resistant Zone.

With innovation at the forefront, Reliabe has developed and designed the first ironing table and pressing board with our advanced **Vera Foam** Technology.