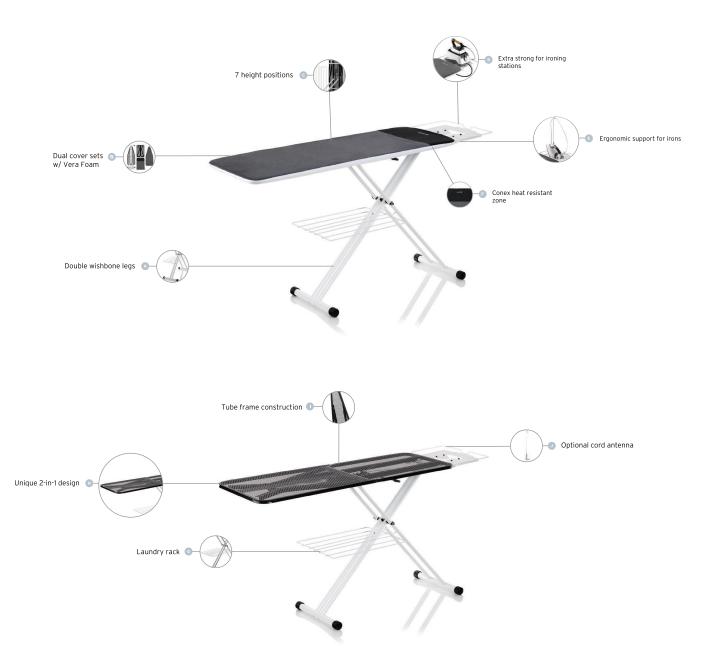

The 320LB is the world's first and only 2-in-1 home ironing table. It was designed to provide maximum stability while still giving quilters and knitters an idea extra large work surface. The 300LB makes ironing clothes less work!

Not all ironing boards are made the same. We use traditional tube-frame construction and a galvanized metal mesh screen so your investment will last.

Our new Vera Foam ironing board cover with Conex heat resistant zone is our most advanced cover yet. The breathable, light weight memory foam cover introduces our advanced Vera Foam technology. Paired with our Conex heat resistant safe zone to over 700°F, our new cover helps deliver the perfect ironing experience.

## THE BOARD 320LB

2-IN-1 HOME IRONING TABLE

Our in-house product development team has introduced a memory foam technology that is **breathable, light weight,** and delivers the **smoothest** ironing experience.

🖓 RELIABLE

Conex allows you to place your iron on the board with no worries. This safe zone is heat resistant to over 700°F and is a flame retardant.

Simplify your ironing experience with a Conex Heat Resistant Zone.