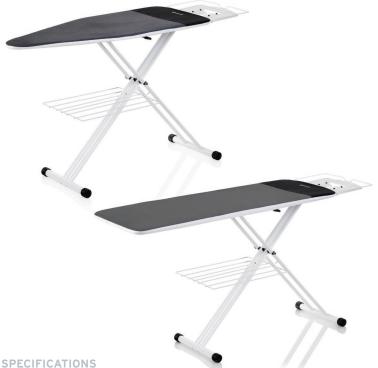

The 320LB is the world's first and only 2-in-1 home ironing table. It was designed to provide maximum stability while still giving quilters and knitters an idea extra large work surface. The 300LB makes ironing clothes less work!

## THE BOARD 320LB

2-IN-1 HOME IRONING TABLE

Our in-house product development team has introduced a memory foam technology that is **breathable, light weight,** and delivers the **smoothest** ironing experience.