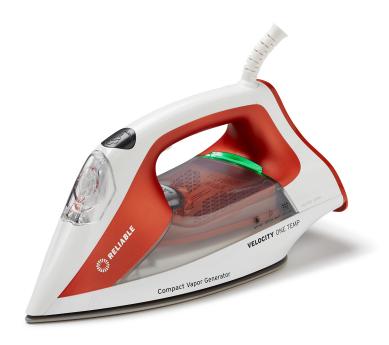

## **VELOCITY** 160IR

#### ONE TEMP - DUAL VAPOR GENERATOR

The Velocity 160IR is built for ease-of-use with one temperature safe for all fabrics. The Velocity 160IR's patented built-in steam generator produces up to 55% more steam than traditional steam irons for perfect ironing in less time.

While traditional irons are prone to leaking and spitting, the Velocity irons use a patented 2-heating element and micro-pump technology that pre-heats the water and turns it into steam before it reaches the soleplate. The Velocity 160IR iron will give you perfect constant steam at one constant temperature that is safe for all fabrics.

# **VELOCITY** 160IR

**DUAL VAPOR GENERATOR IRON** 