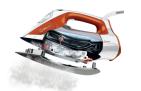

While traditional irons are prone to leaking and spitting, the Velocity irons use a patented 2-heating element and micro-pump technology that pre-heats the water and turns it into steam before it reaches the soleplate. The Velocity 160IR iron will give you perfect constant steam at one constant temperature that is safe for all fabrics.

### RE-THINKING THE IRON

DUAL HEATING SYSTEM WITH PUMP

\_\_

SAFE FOR ALL FABRICS

NO SPITTING -NO LEAKING

CONTINUOUS STEAM

BUILT-IN ANTI-SCALE SYSTEM