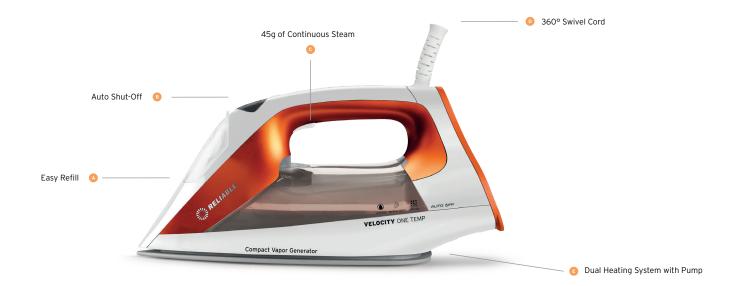

#### ONE TEMP - DUAL VAPOR GENERATOR

The Velocity 160IR is built for ease-of-use with one temperature safe for all fabrics. The Velocity 160IR's patented built-in steam generator produces up to 55% more steam than traditional steam irons for perfect ironing in less time.

While traditional irons are prone to leaking and spitting, the Velocity irons use a patented 2-heating element and micro-pump technology that pre-heats the water and turns it into steam before it reaches the soleplate. The Velocity 160IR iron will give you perfect constant steam at one constant temperature that is safe for all fabrics.

### RE-THINKING THE IRON

DUAL HEATING SYSTEM WITH PUMP

\_\_

SAFE FOR ALL FABRICS

NO SPITTING -NO LEAKING

CONTINUOUS STEAM

BUILT-IN ANTI-SCALE SYSTEM