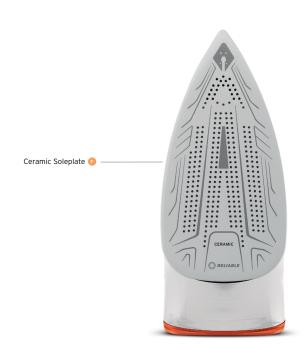

While traditional irons are prone to leaking and spitting, the Velocity irons use a patented 2-heating element and micro-pump technology that pre-heats the water and turns it into steam before it reaches the soleplate. The Velocity 160IR iron will give you perfect constant steam at one constant temperature that is safe for all fabrics.