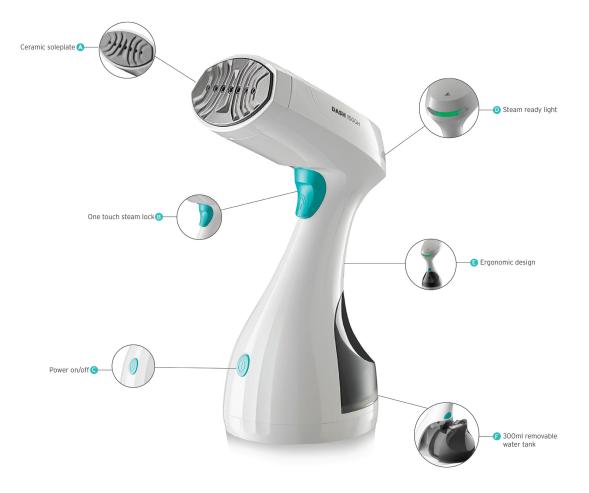

## HAND-HELD GARMENT STEAMER

The Dash 150GH is a powerful lightweight garment steamer with the added functionality of a ceramic soleplate for pressing touch ups. Generous volumes of dry steam are produced and delivered with a pump system to penetrate fabric safely and effectively. The Dash 150GH can be refilled while in use for limited downtime. Just add water!

The consistent steam delivered with the Dash 150GH reduces time spent caring for garments, allowing for more time between dry cleaning visits to save money and even manages small pressing jobs with ease. Heats up in 30 seconds. Pssst! The Dash 150GH travels well too. Preventing typical hotel iron mishaps on precious wardrobe items. A good choice for quilting and sewing retreats too!

I

| 120V<br>1.3 cups<br>1500W                 | 300 ml             | POWERFUL.<br>PORTABLE.<br>GARMENT<br>CARE. | CERAMIC SOLEPLATE                       |
|-------------------------------------------|--------------------|--------------------------------------------|-----------------------------------------|
| 1<br>25 g per minute                      |                    |                                            | a out                                   |
| 10 amps                                   |                    | ONE TOUCH STEAM LOCK                       | STEAM READY LIGHT                       |
| 8'                                        |                    |                                            |                                         |
| 3.0 lb                                    | 1.37 kg            |                                            |                                         |
| 3.4 lb                                    | 1.56 kg            |                                            |                                         |
| 5.3" x 4.6" x 11" 1                       | 3.5 x 11.7 x 28 cm | 300ML REMOVABLE<br>WATER TANK.             | EVERYTHING INCLUDED,<br>JUST ADD WATER. |
| 6.9" x 5.2" x 12.8" 17.6 x 13.3 x 32.5 cm |                    |                                            | <b>Received</b>                         |
| China                                     |                    |                                            | RELIABLE DASH 1500H                     |
| cETLus                                    |                    |                                            |                                         |
| 1 Year Limited                            |                    |                                            | STORAGE BAG                             |