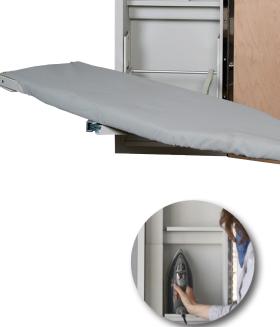

Premium Adjustable Swivel Non-Electric | **ANE-46** 

Perfect for locations with a nearby outlet, the ANE-46 is a nonelectric ironing center featuring a premium adjustable swivel ironing board.

## What's Included?

- 46" Ventilated Metal Ironing Board with Cover/Pad
- 180° Adjustable Swivel with 4" height adjustment
- Hot Iron Rest
- Hot Iron Storage Area
- Garment Bar

Hot Iron Rest

Ü