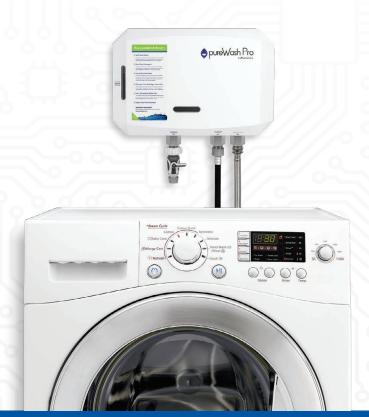

# A Smarter Way to Do Laundry

### **Quick & Easy Install**

Install pureWash Pro yourself in under 20 minutes. Simply connect to the local power outlet, the cold water source in your laundry room and the washing machine.

### **Automatic Operation**

pureWash Pro operates automatically with your wash cycle to fill the basin as needed, allowing you to wash your laundry without any extra steps or effort.